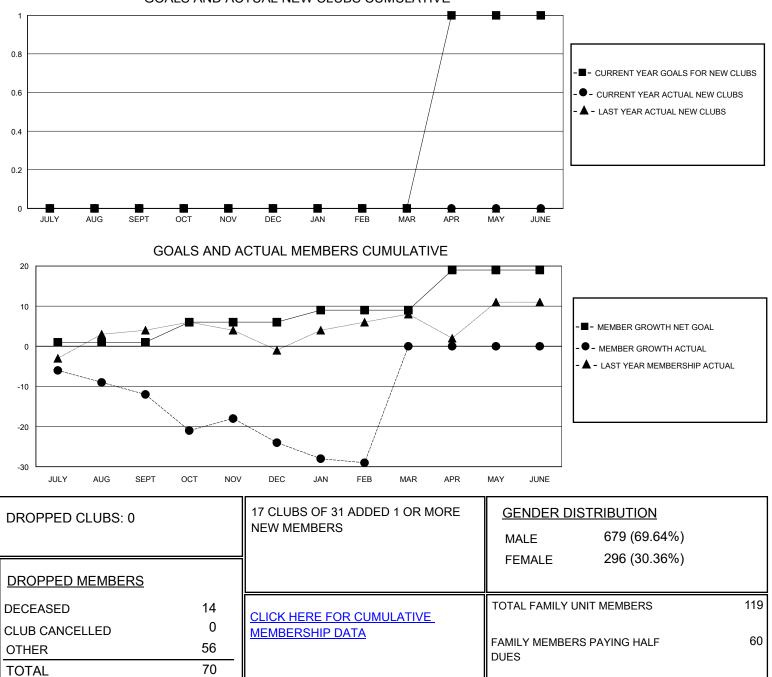

## MONTHLY MEMBERSHIP PROGRESS REPORT

District 1 CN

Results as of: 2/29/2024

| GMT:                           |   | LOC | ATION ILLINOIS |                                  |    |    | GMT CA |
|--------------------------------|---|-----|----------------|----------------------------------|----|----|--------|
| Clubs<br>RESULTS FOR 2023-2024 |   |     |                | Members<br>RESULTS FOR 2023-2024 |    |    |        |
|                                |   |     |                |                                  |    |    |        |
| JULY/AUG/SEPT                  | 0 | 0   | 0              | JULY/AUG/SEPT                    | 1  | 16 | 27     |
| OCT/NOV/DEC                    | 0 | 0   | 0              | OCT/NOV/DEC                      | 5  | 16 | 28     |
| JAN/FEB/MAR                    | 0 | 0   | 0              | JAN/FEB/MAR                      | 3  | 11 | 15     |
| APR/MAY/JUNE                   | 1 | 0   | 0              | APR/MAY/JUNE                     | 10 | 0  | 0      |